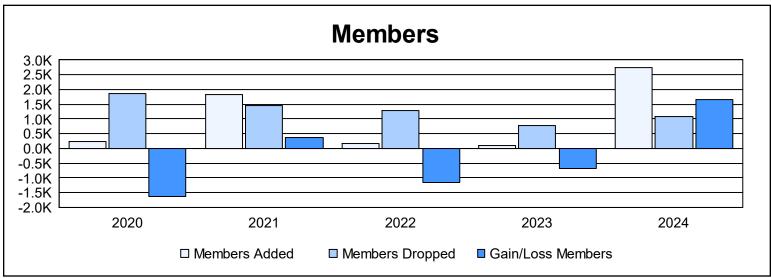

District 381 As of June 2024 Cumulative

| Year      | New<br>Clubs | Dropped<br>Clubs | Gain/<br>Loss<br>Clubs | New<br>Members | Charter<br>Members | Reinstate<br>Members | Transfer<br>Members | Total<br>Member<br>Added | Total<br>Members<br>Dropped | Gain/<br>Loss<br>Members |
|-----------|--------------|------------------|------------------------|----------------|--------------------|----------------------|---------------------|--------------------------|-----------------------------|--------------------------|
| 2019-2020 | 0            | 0                | 0                      | 2              | 83                 | 6                    | 154                 | 245                      | 1,867                       | -1,622                   |
| 2020-2021 | 0            | 0                | 0                      | 1,629          | 46                 | 11                   | 140                 | 1,826                    | 1,455                       | 371                      |
| 2021-2022 | 0            | 0                | 0                      | 6              | 59                 | 15                   | 71                  | 151                      | 1,293                       | -1,142                   |
| 2022-2023 | 0            | 0                | 0                      | 6              | 35                 | 0                    | 58                  | 99                       | 779                         | -680                     |
| 2023-2024 | 8            | 3                | 5                      | 2,360          | 239                | 6                    | 123                 | 2,728                    | 1,075                       | 1,653                    |
| Average   | 2            | 1                | 1                      | 801            | 92                 | 8                    | 109                 | 1,010                    | 1,294                       | -284                     |