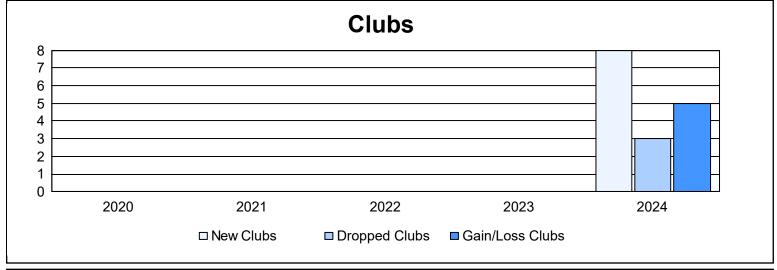

District 381 As of June 2024 Cumulative

| Year      | New<br>Clubs | Dropped<br>Clubs | Gain/<br>Loss<br>Clubs | New<br>Members | Charter<br>Members | Reinstate<br>Members | Transfer<br>Members | Total<br>Member<br>Added | Total<br>Members<br>Dropped | Gain/<br>Loss<br>Members |
|-----------|--------------|------------------|------------------------|----------------|--------------------|----------------------|---------------------|--------------------------|-----------------------------|--------------------------|
| 2019-2020 | 0            | 0                | 0                      | 2              | 83                 | 6                    | 154                 | 245                      | 1,867                       | -1,622                   |
| 2020-2021 | 0            | 0                | 0                      | 1,629          | 46                 | 11                   | 140                 | 1,826                    | 1,455                       | 371                      |
| 2021-2022 | 0            | 0                | 0                      | 6              | 59                 | 15                   | 71                  | 151                      | 1,293                       | -1,142                   |
| 2022-2023 | 0            | 0                | 0                      | 6              | 35                 | 0                    | 58                  | 99                       | 779                         | -680                     |
| 2023-2024 | 8            | 3                | 5                      | 2,360          | 239                | 6                    | 123                 | 2,728                    | 1,075                       | 1,653                    |
| Average   | 2            | 1                | 1                      | 801            | 92                 | 8                    | 109                 | 1,010                    | 1,294                       | -284                     |